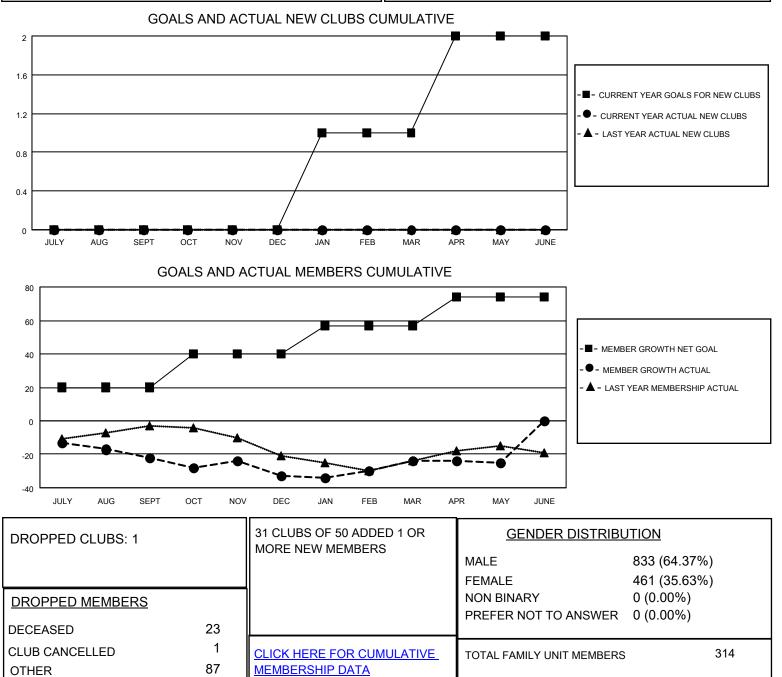

## LOCATION NEW YORK

District 20 W

Results as of: 5/31/2023

| Clubs                 |               |           |               | Members               |                         |                         |                                                    |
|-----------------------|---------------|-----------|---------------|-----------------------|-------------------------|-------------------------|----------------------------------------------------|
| RESULTS FOR 2022-2023 |               |           |               | RESULTS FOR 2022-2023 |                         |                         |                                                    |
| QUARTER               | NEW CLUB GOAL | NEW CLUBS | DROPPED CLUBS | QUARTER MEI           | MBER GROWTH NET<br>GOAL | MEMBER GROWTH<br>ACTUAL | DROPPED<br>MEMBERS ACTUAL<br>(including transfers) |
| JULY/AUG/SEPT         | 0             | 0         | 0             | JULY/AUG/SEPT         | 20                      | 14                      | 36                                                 |
| OCT/NOV/DEC           | 0             | 0         | 1             | OCT/NOV/DEC           | 20                      | 27                      | 35                                                 |
| JAN/FEB/MAR           | 1             | 0         | 0             | JAN/FEB/MAR           | 17                      | 34                      | 23                                                 |
| APR/MAY/JUNE          | 1             | 0         | 0             | APR/MAY/JUNE          | 17                      | 20                      | 17                                                 |